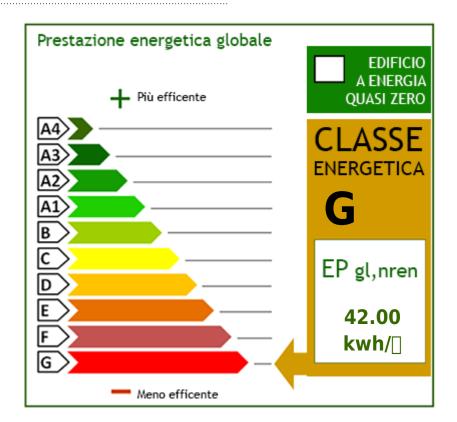

15kwt photovoltaic system

Some activities that could be carried out in a shed of this kind:

Craft Manufacturing: Craft manufacturing activities, such as woodworking, furniture manufacturing, or specialized materials processing. Logistics Center: Could be used as a logistics center for the distribution of goods. Repair Shop: Could be suitable for a repair shop for vehicles, machinery or industrial equipment. General Warehouse: In addition to the storage of dangerous materials, the shed could be used as a general warehouse for non-dangerous goods. Research and Development Laboratory: Depending on specific needs and infrastructure, it could be suitable for a research and development laboratory for companies operating in technological or scientific sectors. Distribution Center: distribution center for companies managing a complex supply chain. Food Production Center: could host food production or packaging activities Sorting and Packaging Centre: sorting, packaging and preparing products for distribution. Commercial Vehicle Service Station: could be adapted to provide services to commercial vehicles, such as fuel, maintenance and repairs. Recycling Centre: could be used as a recycling center for specific materialsGyms and Fitness Centers