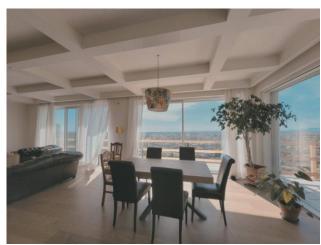

The villa is spread over two main levels, as well as an annex built adhering to the main body. The garden leads to the living room, with large windows that allow you to enjoy the splendid views, or to the kitchen. Kitchen and living room, with dining area and sofa area with fireplace, form a single large room, with the exception of the possibility of separating the spaces by means of retractable sliding panels. On the same floor there is a service bathroom which also includes a laundry area and the sleeping area which houses two double bedrooms with en suite bathroom and a master bedroom which in addition to the private bathroom also has a walk-in closet. The lower floor houses a large living room with fireplace that overlooks the sea, a bathroom, a kitchen and a bedroom with en suite bathroom. The annex, which can be accessed both through the main body and from an independent entrance from the garden, enjoys a beautiful sea

view and is spread over three levels, a living room / kitchen with fireplace and dedicated déhor on the ground floor, a bathroom on the first. floor and a bedroom on the second floor.

The garden has an area of 3,000 square meters which includes a beautiful dining area located behind the main kitchen, which includes a barbeque and an outdoor kitchen, and perfect spaces for laying a hot tub, as well as various walkways, driveways and pedestrian accesses and some parking areas. A swimming pool can be built in the part of the land that is immediately below the villa, in contact with the rock and oriented towards the sea.