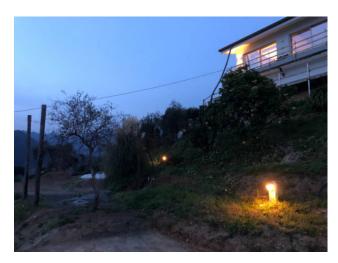

view and is spread over three levels, a living room / kitchen with fireplace and dedicated déhor on the ground floor, a bathroom on the first. floor and a bedroom on the second floor.

The garden has an area of 3,000 square meters which includes a beautiful dining area located behind the main kitchen, which includes a barbeque and an outdoor kitchen, and perfect spaces for laying a hot tub, as well as various walkways, driveways and pedestrian accesses and some parking areas. A swimming pool can be built in the part of the land that is immediately below the villa, in contact with the rock and oriented towards the sea.