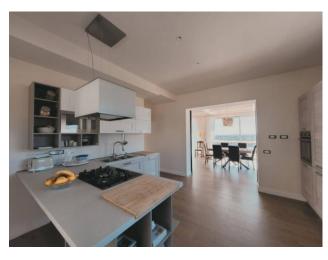

The villa is spread over two main levels, as well as an annex built adhering to the main body. The garden leads to the living room, with large windows that allow you to enjoy the splendid views, or to the kitchen. Kitchen and living room, with dining area and sofa area with fireplace, form a single large room, with the exception of the possibility of separating the spaces by means of retractable sliding panels. On the same floor there is a service bathroom which also includes a laundry area and the sleeping area which houses two double bedrooms with en suite bathroom and a master bedroom which in addition to the private bathroom also has a walk-in closet. The lower floor houses a large living room with fireplace that overlooks the sea, a bathroom, a kitchen and a bedroom with en suite bathroom. The annex, which can be accessed both through the main body and from an independent entrance from the garden, enjoys a beautiful sea