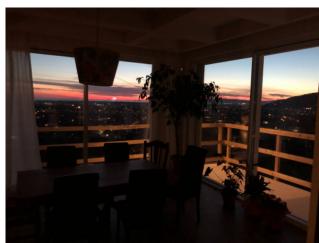

# Villa single Prima Collina Confidential Negotiation Ref. 2383

310 sq.m | : 7 | : 5 | : 9

COD. 2383 - PIETRASANTA ITALY

Contemporary style villa with TOTAL SEA VIEW !!!!!!!!!

The property is located in the very first hill of Pietrasanta, in an airy and sunny position.

The villa is spread over two main levels, as well as an annex built adhering to the main body. The garden leads to the living room, with large windows that allow you to enjoy the splendid views, or to the kitchen. Kitchen and living room, with dining area and sofa area with fireplace, form a single large room, with the exception of the possibility of separating the spaces by means of retractable sliding panels. On the same floor there is a service bathroom which also includes a laundry area and the sleeping area which houses two double bedrooms with en suite bathroom and a master bedroom which in addition to the private bathroom also has a walk-in closet. The lower floor houses a large living room with fireplace that overlooks the sea, a bathroom, a kitchen and a bedroom with en suite bathroom. The annex, which can be accessed both through the main body and from an independent entrance from the garden, enjoys a beautiful sea