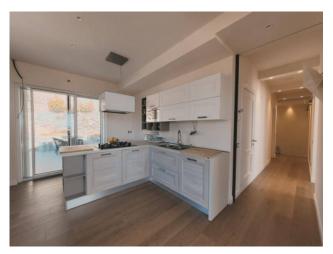

The villa is spread over two main levels, as well as an annex built adhering to the main body. The garden leads to the living room, with large windows that allow you to enjoy the splendid views, or to the kitchen. Kitchen and living room, with dining area and sofa area with fireplace, form a single large room, with the exception of the possibility of separating the spaces by means of retractable sliding panels. On the same floor there is a service bathroom which also includes a laundry area and the sleeping area which houses two double bedrooms with en suite bathroom and a master bedroom which in addition to the private bathroom also has a walk-in closet. The lower floor houses a large living room with fireplace that overlooks the sea, a bathroom, a kitchen and a bedroom with en suite bathroom. The annex, which can be accessed both through the main body and from an independent entrance from the garden, enjoys a beautiful sea