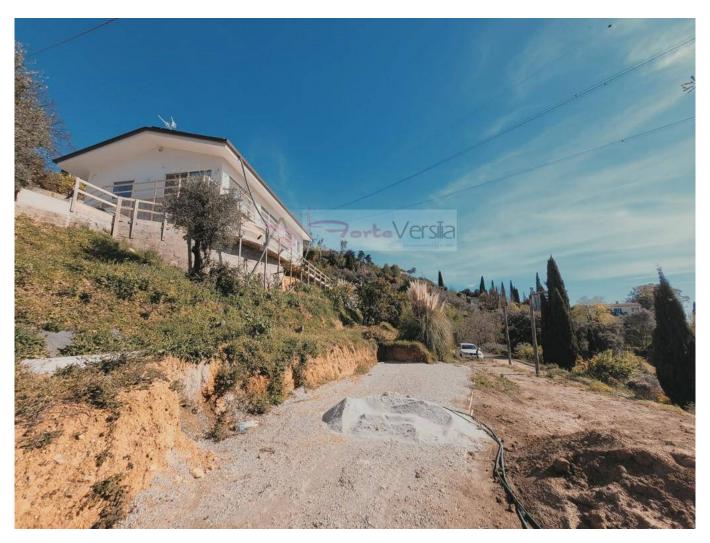

# Villa single Prima Collina Confidential Negotiation Ref. 2383

310 sq.m | : 7 | : 5 | : 9

COD. 2383 - PIETRASANTA ITALY

Contemporary style villa with TOTAL SEA VIEW !!!!!!!!!

The property is located in the very first hill of Pietrasanta, in an airy and sunny position.

The villa is spread over two main levels, as well as an annex built adhering to the main body. The garden leads to the living room, with large windows that allow you to enjoy the splendid views, or to the kitchen. Kitchen and living room, with dining area and sofa area with fireplace, form a single large room, with the exception of the possibility of separating the spaces by means of retractable sliding panels. On the same floor there is a service bathroom which also includes a laundry area and the sleeping area which houses two double bedrooms with en suite bathroom and a master bedroom which in addition to the private bathroom also has a walk-in closet. The lower floor houses a large living room with fireplace that overlooks the sea, a bathroom, a kitchen and a bedroom with en suite bathroom. The annex, which can be accessed both through the main body and from an independent entrance from the garden, enjoys a beautiful sea

view and is spread over three levels, a living room / kitchen with fireplace and dedicated déhor on the ground floor, a bathroom on the first. floor and a bedroom on the second floor.

The garden has an area of 3,000 square meters which includes a beautiful dining area located behind the main kitchen, which includes a barbeque and an outdoor kitchen, and perfect spaces for laying a hot tub, as well as various walkways, driveways and pedestrian accesses and some parking areas. A swimming pool can be built in the part of the land that is immediately below the villa, in contact with the rock and oriented towards the sea.