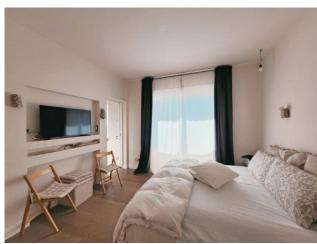

The villa is spread over two main levels, as well as an annex built adhering to the main body. The garden leads to the living room, with large windows that allow you to enjoy the splendid views, or to the kitchen. Kitchen and living room, with dining area and sofa area with fireplace, form a single large room, with the exception of the possibility of separating the spaces by means of retractable sliding panels. On the same floor there is a service bathroom which also includes a laundry area and the sleeping area which houses two double bedrooms with en suite bathroom and a master bedroom which in addition to the private bathroom also has a walk-in closet. The lower floor houses a large living room with fireplace that overlooks the sea, a bathroom, a kitchen and a bedroom with en suite bathroom. The annex, which can be accessed both through the main body and from an independent entrance from the garden, enjoys a beautiful sea