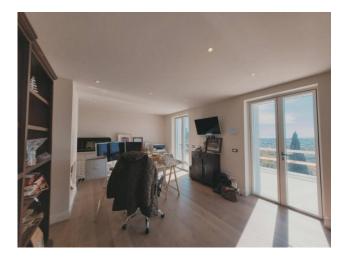

The villa is spread over two main levels, as well as an annex built adhering to the main body. The garden leads to the living room, with large windows that allow you to enjoy the splendid views, or to the kitchen. Kitchen and living room, with dining area and sofa area with fireplace, form a single large room, with the exception of the possibility of separating the spaces by means of retractable sliding panels. On the same floor there is a service bathroom which also includes a laundry area and the sleeping area which houses two double bedrooms with en suite bathroom and a master bedroom which in addition to the private bathroom also has a walk-in closet. The lower floor houses a large living room with fireplace that overlooks the sea, a bathroom, a kitchen and a bedroom with en suite bathroom. The annex, which can be accessed both through the main body and from an independent entrance from the garden, enjoys a beautiful sea