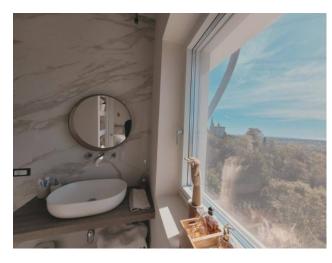

The villa is spread over two main levels, as well as an annex built adhering to the main body. The garden leads to the living room, with large windows that allow you to enjoy the splendid views, or to the kitchen. Kitchen and living room, with dining area and sofa area with fireplace, form a single large room, with the exception of the possibility of separating the spaces by means of retractable sliding panels. On the same floor there is a service bathroom which also includes a laundry area and the sleeping area which houses two double bedrooms with en suite bathroom and a master bedroom which in addition to the private bathroom also has a walk-in closet. The lower floor houses a large living room with fireplace that overlooks the sea, a bathroom, a kitchen and a bedroom with en suite bathroom. The annex, which can be accessed both through the main body and from an independent entrance from the garden, enjoys a beautiful sea