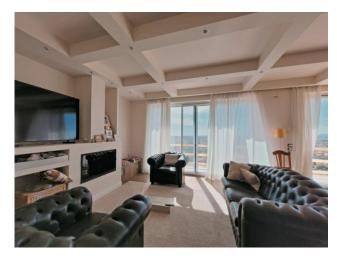

The villa is spread over two main levels, as well as an annex built adhering to the main body. The garden leads to the living room, with large windows that allow you to enjoy the splendid views, or to the kitchen. Kitchen and living room, with dining area and sofa area with fireplace, form a single large room, with the exception of the possibility of separating the spaces by means of retractable sliding panels. On the same floor there is a service bathroom which also includes a laundry area and the sleeping area which houses two double bedrooms with en suite bathroom and a master bedroom which in addition to the private bathroom also has a walk-in closet. The lower floor houses a large living room with fireplace that overlooks the sea, a bathroom, a kitchen and a bedroom with en suite bathroom. The annex, which can be accessed both through the main body and from an independent entrance from the garden, enjoys a beautiful sea