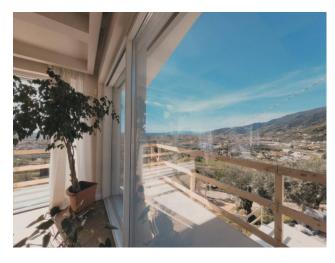

# Villa single Prima Collina Confidential Negotiation Ref. 2383

310 sq.m | : 7 | : 5 | : 9

COD. 2383 - PIETRASANTA ITALY

Contemporary style villa with TOTAL SEA VIEW !!!!!!!!!

The property is located in the very first hill of Pietrasanta, in an airy and sunny position.

The villa is spread over two main levels, as well as an annex built adhering to the main body. The garden leads to the living room, with large windows that allow you to enjoy the splendid views, or to the kitchen. Kitchen and living room, with dining area and sofa area with fireplace, form a single large room, with the exception of the possibility of separating the spaces by means of retractable sliding panels. On the same floor there is a service bathroom which also includes a laundry area and the sleeping area which houses two double bedrooms with en suite bathroom and a master bedroom which in addition to the private bathroom also has a walk-in closet. The lower floor houses a large living room with fireplace that overlooks the sea, a bathroom, a kitchen and a bedroom with en suite bathroom. The annex, which can be accessed both through the main body and from an independent entrance from the garden, enjoys a beautiful sea