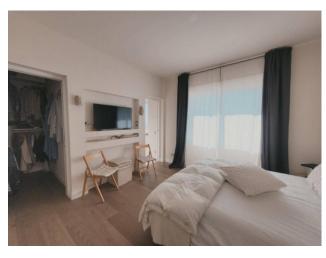

The villa is spread over two main levels, as well as an annex built adhering to the main body. The garden leads to the living room, with large windows that allow you to enjoy the splendid views, or to the kitchen. Kitchen and living room, with dining area and sofa area with fireplace, form a single large room, with the exception of the possibility of separating the spaces by means of retractable sliding panels. On the same floor there is a service bathroom which also includes a laundry area and the sleeping area which houses two double bedrooms with en suite bathroom and a master bedroom which in addition to the private bathroom also has a walk-in closet. The lower floor houses a large living room with fireplace that overlooks the sea, a bathroom, a kitchen and a bedroom with en suite bathroom. The annex, which can be accessed both through the main body and from an independent entrance from the garden, enjoys a beautiful sea