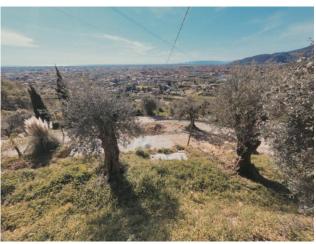

view and is spread over three levels, a living room / kitchen with fireplace and dedicated déhor on the ground floor, a bathroom on the first. floor and a bedroom on the second floor.

The garden has an area of 3,000 square meters which includes a beautiful dining area located behind the main kitchen, which includes a barbeque and an outdoor kitchen, and perfect spaces for laying a hot tub, as well as various walkways, driveways and pedestrian accesses and some parking areas. A swimming pool can be built in the part of the land that is immediately below the villa, in contact with the rock and oriented towards the sea.