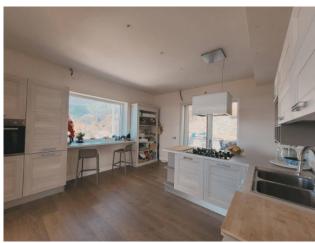

The villa is spread over two main levels, as well as an annex built adhering to the main body. The garden leads to the living room, with large windows that allow you to enjoy the splendid views, or to the kitchen. Kitchen and living room, with dining area and sofa area with fireplace, form a single large room, with the exception of the possibility of separating the spaces by means of retractable sliding panels. On the same floor there is a service bathroom which also includes a laundry area and the sleeping area which houses two double bedrooms with en suite bathroom and a master bedroom which in addition to the private bathroom also has a walk-in closet. The lower floor houses a large living room with fireplace that overlooks the sea, a bathroom, a kitchen and a bedroom with en suite bathroom. The annex, which can be accessed both through the main body and from an independent entrance from the garden, enjoys a beautiful sea