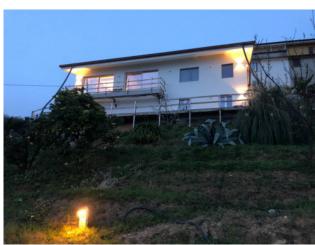

# Villa single Prima Collina Confidential Negotiation Ref. 2383

310 sq.m | : 7 | : 5 | : 9

COD. 2383 - PIETRASANTA ITALY

Contemporary style villa with TOTAL SEA VIEW !!!!!!!!!

The property is located in the very first hill of Pietrasanta, in an airy and sunny position.

The villa is spread over two main levels, as well as an annex built adhering to the main body. The garden leads to the living room, with large windows that allow you to enjoy the splendid views, or to the kitchen. Kitchen and living room, with dining area and sofa area with fireplace, form a single large room, with the exception of the possibility of separating the spaces by means of retractable sliding panels. On the same floor there is a service bathroom which also includes a laundry area and the sleeping area which houses two double bedrooms with en suite bathroom and a master bedroom which in addition to the private bathroom also has a walk-in closet. The lower floor houses a large living room with fireplace that overlooks the sea, a bathroom, a kitchen and a bedroom with en suite bathroom. The annex, which can be accessed both through the main body and from an independent entrance from the garden, enjoys a beautiful sea