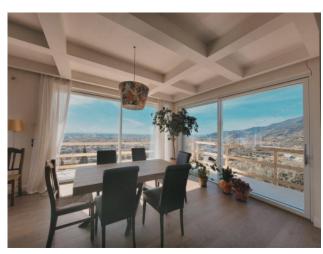

The villa is spread over two main levels, as well as an annex built adhering to the main body. The garden leads to the living room, with large windows that allow you to enjoy the splendid views, or to the kitchen. Kitchen and living room, with dining area and sofa area with fireplace, form a single large room, with the exception of the possibility of separating the spaces by means of retractable sliding panels. On the same floor there is a service bathroom which also includes a laundry area and the sleeping area which houses two double bedrooms with en suite bathroom and a master bedroom which in addition to the private bathroom also has a walk-in closet. The lower floor houses a large living room with fireplace that overlooks the sea, a bathroom, a kitchen and a bedroom with en suite bathroom. The annex, which can be accessed both through the main body and from an independent entrance from the garden, enjoys a beautiful sea