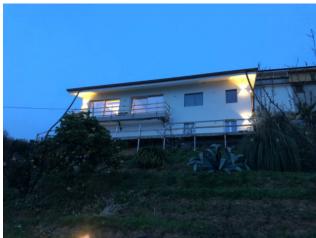

# Villa single Prima Collina Confidential Negotiation Ref. 2383

310 sq.m | : 7 | : 5 | : 9

COD. 2383 - PIETRASANTA ITALY

Contemporary style villa with TOTAL SEA VIEW !!!!!!!!!

The property is located in the very first hill of Pietrasanta, in an airy and sunny position.

The villa is spread over two main levels, as well as an annex built adhering to the main body. The garden leads to the living room, with large windows that allow you to enjoy the splendid views, or to the kitchen. Kitchen and living room, with dining area and sofa area with fireplace, form a single large room, with the exception of the possibility of separating the spaces by means of retractable sliding panels. On the same floor there is a service bathroom which also includes a laundry area and the sleeping area which houses two double bedrooms with en suite bathroom and a master bedroom which in addition to the private bathroom also has a walk-in closet. The lower floor houses a large living room with fireplace that overlooks the sea, a bathroom, a kitchen and a bedroom with en suite bathroom. The annex, which can be accessed both through the main body and from an independent entrance from the garden, enjoys a beautiful sea