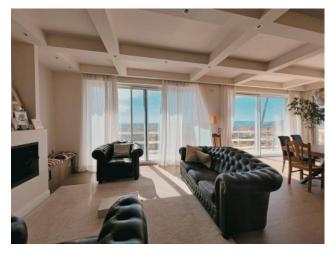

The villa is spread over two main levels, as well as an annex built adhering to the main body. The garden leads to the living room, with large windows that allow you to enjoy the splendid views, or to the kitchen. Kitchen and living room, with dining area and sofa area with fireplace, form a single large room, with the exception of the possibility of separating the spaces by means of retractable sliding panels. On the same floor there is a service bathroom which also includes a laundry area and the sleeping area which houses two double bedrooms with en suite bathroom and a master bedroom which in addition to the private bathroom also has a walk-in closet. The lower floor houses a large living room with fireplace that overlooks the sea, a bathroom, a kitchen and a bedroom with en suite bathroom. The annex, which can be accessed both through the main body and from an independent entrance from the garden, enjoys a beautiful sea