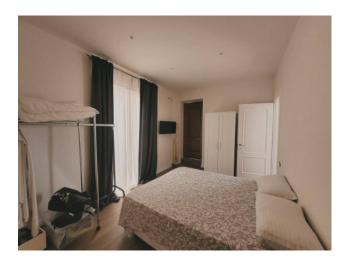

The villa is spread over two main levels, as well as an annex built adhering to the main body. The garden leads to the living room, with large windows that allow you to enjoy the splendid views, or to the kitchen. Kitchen and living room, with dining area and sofa area with fireplace, form a single large room, with the exception of the possibility of separating the spaces by means of retractable sliding panels. On the same floor there is a service bathroom which also includes a laundry area and the sleeping area which houses two double bedrooms with en suite bathroom and a master bedroom which in addition to the private bathroom also has a walk-in closet. The lower floor houses a large living room with fireplace that overlooks the sea, a bathroom, a kitchen and a bedroom with en suite bathroom. The annex, which can be accessed both through the main body and from an independent entrance from the garden, enjoys a beautiful sea