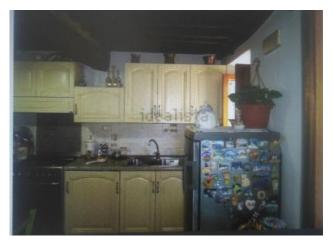

Is a village where 226 inhabitants, nearly all native there.

The style of the houses is usually what we propose, stone buildings with a lot of wood.

The building consists of ground floor: kitchen with utility room, 1 large bathroom with bathtub and separate the two rooms are separated by a stone staircase leading to the first floor P. 1°: hallway, bedroom 1, 1 twin bedroom, 1 single bedroom or, the boiler room (this also has an external input) 1 large double room top floor: 1 bedroom, 1 bathroom with shower on the exterior of the building is equipped with an open room on three sides can also be used as parking space next to the House We have a new entrance to access an outside bathroom with window.