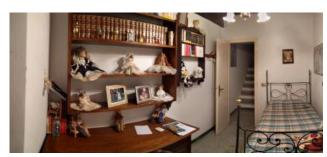

Is a village where 226 inhabitants, nearly all native there.

The style of the houses is usually what we propose, stone buildings with a lot of wood.

The building consists of ground floor: kitchen with utility room, 1 large bathroom with bathtub and separate the two rooms are separated by a stone staircase leading to the first floor P. 1°: hallway, bedroom 1, 1 twin bedroom, 1 single bedroom or, the boiler room (this also has an external input) 1 large double room top floor: 1 bedroom, 1 bathroom with shower on the exterior of the building is equipped with an open room on three sides can also be used as parking space next to the House We have a new entrance to access an outside bathroom with window.