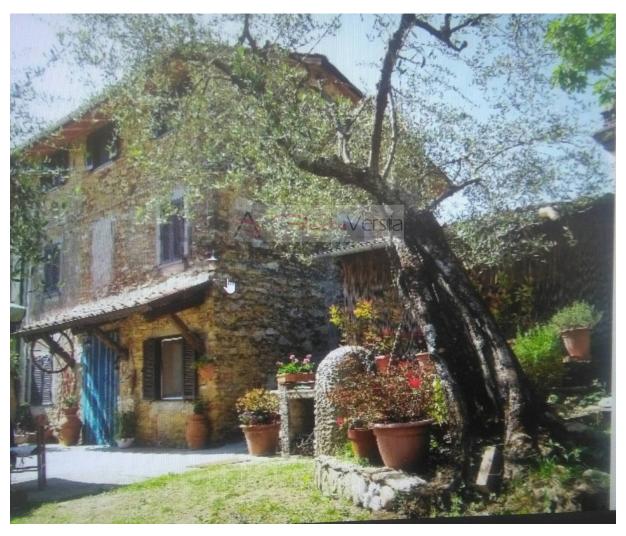

### 110 sq.m | : 3 | : 5 | : 8

Situated on one of the most beautiful hills of the town of Camaiore: Pontemazzori.

Pontemazzori is from the same town about 3 km (5 minutes by car) far from the sea about 10/15 minutes.

Is a village where 226 inhabitants, nearly all native there.

The style of the houses is usually what we propose, stone buildings with a lot of wood.

The building consists of ground floor: kitchen with utility room, 1 large bathroom with bathtub and separate the two rooms are separated by a stone staircase leading to the first floor P. 1°: hallway, bedroom 1, 1 twin bedroom, 1 single bedroom or, the boiler room (this also has an external input) 1 large double room top floor: 1 bedroom, 1 bathroom with shower on the exterior of the building is equipped with an open room on three sides can also be used as parking space next to the House We have a new entrance to access an outside bathroom with window.

In front of the property There is a framed piastronato with a stone wall and faces the ground accompanied by olives belonging to the property in question.

Outside the property we have a parking space.