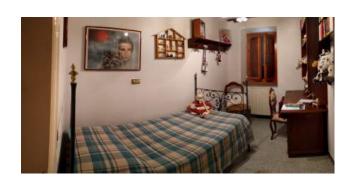

Is a village where 226 inhabitants, nearly all native there.

The style of the houses is usually what we propose, stone buildings with a lot of wood.

The building consists of ground floor: kitchen with utility room, 1 large bathroom with bathtub and separate the two rooms are separated by a stone staircase leading to the first floor P. 1°: hallway, bedroom 1, 1 twin bedroom, 1 single bedroom or, the boiler room (this also has an external input) 1 large double room top floor: 1 bedroom, 1 bathroom with shower on the exterior of the building is equipped with an open room on three sides can also be used as parking space next to the House We have a new entrance to access an outside bathroom with window.