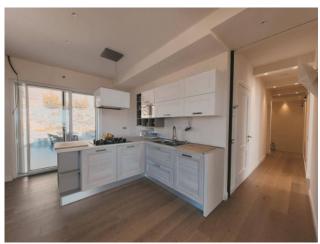

The villa is spread over two main levels, as well as an annex built adhering to the main body. The garden leads to the living room, with large windows that allow you to enjoy the splendid views, or to the kitchen. Kitchen and living room, with dining area and sofa area with fireplace, form a single large room, with the exception of the possibility of separating the spaces by means of retractable sliding panels. On the same floor there is a service bathroom which also includes a laundry area and the sleeping area which houses two double bedrooms with en suite bathroom and a master bedroom which in addition to the private bathroom also has a walk-in closet. The lower floor houses a large living room with fireplace that overlooks the sea, a bathroom, a kitchen and a bedroom with en suite bathroom. The annex, which can be accessed both through the main body and from an independent entrance from the garden, enjoys a beautiful sea