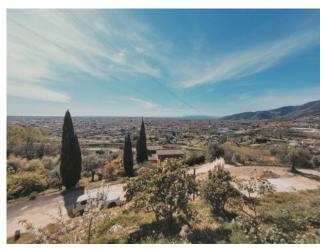

view and is spread over three levels, a living room / kitchen with fireplace and dedicated déhor on the ground floor, a bathroom on the first. floor and a bedroom on the second floor.

The garden has an area of 3,000 square meters which includes a beautiful dining area located behind the main kitchen, which includes a barbeque and an outdoor kitchen, and perfect spaces for laying a hot tub, as well as various walkways, driveways and pedestrian accesses and some parking areas. A swimming pool can be built in the part of the land that is immediately below the villa, in contact with the rock and oriented towards the sea.