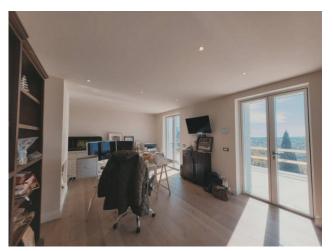

The villa is spread over two main levels, as well as an annex built adhering to the main body. The garden leads to the living room, with large windows that allow you to enjoy the splendid views, or to the kitchen. Kitchen and living room, with dining area and sofa area with fireplace, form a single large room, with the exception of the possibility of separating the spaces by means of retractable sliding panels. On the same floor there is a service bathroom which also includes a laundry area and the sleeping area which houses two double bedrooms with en suite bathroom and a master bedroom which in addition to the private bathroom also has a walk-in closet. The lower floor houses a large living room with fireplace that overlooks the sea, a bathroom, a kitchen and a bedroom with en suite bathroom. The annex, which can be accessed both through the main body and from an independent entrance from the garden, enjoys a beautiful sea