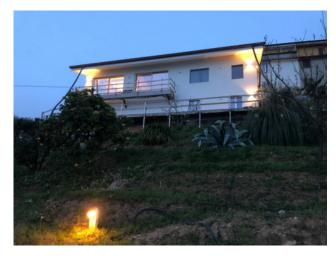

view and is spread over three levels, a living room / kitchen with fireplace and dedicated déhor on the ground floor, a bathroom on the first. floor and a bedroom on the second floor.

The garden has an area of 3,000 square meters which includes a beautiful dining area located behind the main kitchen, which includes a barbeque and an outdoor kitchen, and perfect spaces for laying a hot tub, as well as various walkways, driveways and pedestrian accesses and some parking areas. A swimming pool can be built in the part of the land that is immediately below the villa, in contact with the rock and oriented towards the sea.