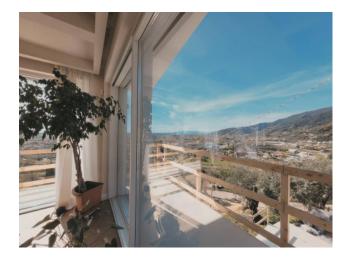

## 310 sq.m | : 7 | : 5 | : 9

COD. 2383 - PIETRASANTA ITALY

Contemporary style villa with TOTAL SEA VIEW !!!!!!!!!

The property is located in the very first hill of Pietrasanta, in an airy and sunny position.

The villa is spread over two main levels, as well as an annex built adhering to the main body. The garden leads to the living room, with large windows that allow you to enjoy the splendid views, or to the kitchen. Kitchen and living room, with dining area and sofa area with fireplace, form a single large room, with the exception of the possibility of separating the spaces by means of retractable sliding panels. On the same floor there is a service bathroom which also includes a laundry area and the sleeping area which houses two double bedrooms with en suite bathroom and a master bedroom which in addition to the private bathroom also has a walk-in closet. The lower floor houses a large living room with fireplace that overlooks the sea, a bathroom, a kitchen and a bedroom with en suite bathroom. The annex, which can be accessed both through the main body and from an independent entrance from the garden, enjoys a beautiful sea