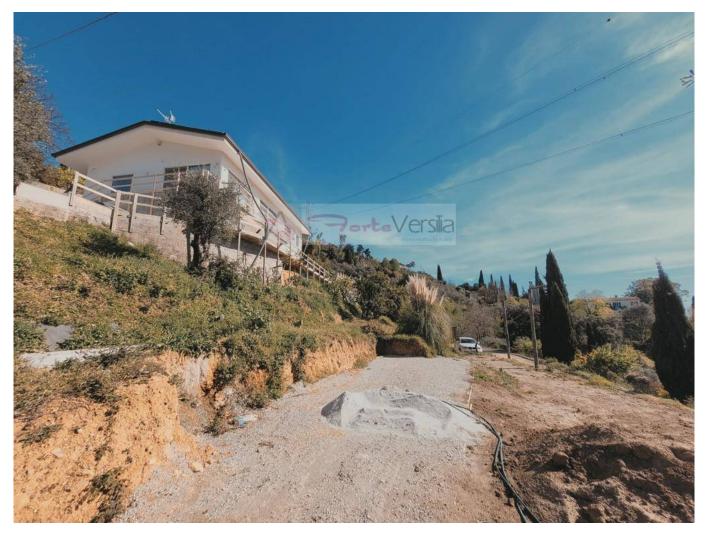

## 310 sq.m | : 7 | : 5 | : 9

COD. 2383 - PIETRASANTA ITALY

Contemporary style villa with TOTAL SEA VIEW !!!!!!!!!

The property is located in the very first hill of Pietrasanta, in an airy and sunny position.

The villa is spread over two main levels, as well as an annex built adhering to the main body. The garden leads to the living room, with large windows that allow you to enjoy the splendid views, or to the kitchen. Kitchen and living room, with dining area and sofa area with fireplace, form a single large room, with the exception of the possibility of separating the spaces by means of retractable sliding panels. On the same floor there is a service bathroom which also includes a laundry area and the sleeping area which houses two double bedrooms with en suite bathroom and a master bedroom which in addition to the private bathroom also has a walk-in closet. The lower floor houses a large living room with fireplace that overlooks the sea, a bathroom, a kitchen and a bedroom with en suite bathroom. The annex, which can be accessed both through the main body and from an independent entrance from the garden, enjoys a beautiful sea

view and is spread over three levels, a living room / kitchen with fireplace and dedicated déhor on the ground floor, a bathroom on the first. floor and a bedroom on the second floor.

The garden has an area of 3,000 square meters which includes a beautiful dining area located behind the main kitchen, which includes a barbeque and an outdoor kitchen, and perfect spaces for laying a hot tub, as well as various walkways, driveways and pedestrian accesses and some parking areas. A swimming pool can be built in the part of the land that is immediately below the villa, in contact with the rock and oriented towards the sea.