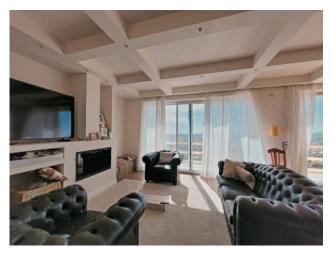

The villa is spread over two main levels, as well as an annex built adhering to the main body. The garden leads to the living room, with large windows that allow you to enjoy the splendid views, or to the kitchen. Kitchen and living room, with dining area and sofa area with fireplace, form a single large room, with the exception of the possibility of separating the spaces by means of retractable sliding panels. On the same floor there is a service bathroom which also includes a laundry area and the sleeping area which houses two double bedrooms with en suite bathroom and a master bedroom which in addition to the private bathroom also has a walk-in closet. The lower floor houses a large living room with fireplace that overlooks the sea, a bathroom, a kitchen and a bedroom with en suite bathroom. The annex, which can be accessed both through the main body and from an independent entrance from the garden, enjoys a beautiful sea

#### Strengths:

the villa has been designed with attention and attention to detail excellent functionality that allows energy consumption as low as possible the photovoltaic system produces 15kw and is equipped with storage batteries underfloor heating cooling is fully ducted heat pump wooden windows and triple double glazing. it includes all necessary works, with the exception of the swimming pool