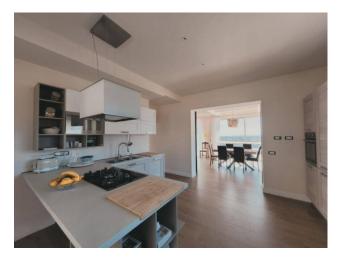

The villa is spread over two main levels, as well as an annex built adhering to the main body. The garden leads to the living room, with large windows that allow you to enjoy the splendid views, or to the kitchen. Kitchen and living room, with dining area and sofa area with fireplace, form a single large room, with the exception of the possibility of separating the spaces by means of retractable sliding panels. On the same floor there is a service bathroom which also includes a laundry area and the sleeping area which houses two double bedrooms with en suite bathroom and a master bedroom which in addition to the private bathroom also has a walk-in closet. The lower floor houses a large living room with fireplace that overlooks the sea, a bathroom, a kitchen and a bedroom with en suite bathroom. The annex, which can be accessed both through the main body and from an independent entrance from the garden, enjoys a beautiful sea