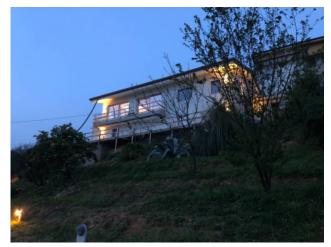

## 310 sq.m | : 7 | : 5 | : 9

COD. 2383 - PIETRASANTA ITALY

Contemporary style villa with TOTAL SEA VIEW !!!!!!!!!

The property is located in the very first hill of Pietrasanta, in an airy and sunny position.

The villa is spread over two main levels, as well as an annex built adhering to the main body. The garden leads to the living room, with large windows that allow you to enjoy the splendid views, or to the kitchen. Kitchen and living room, with dining area and sofa area with fireplace, form a single large room, with the exception of the possibility of separating the spaces by means of retractable sliding panels. On the same floor there is a service bathroom which also includes a laundry area and the sleeping area which houses two double bedrooms with en suite bathroom and a master bedroom which in addition to the private bathroom also has a walk-in closet. The lower floor houses a large living room with fireplace that overlooks the sea, a bathroom, a kitchen and a bedroom with en suite bathroom. The annex, which can be accessed both through the main body and from an independent entrance from the garden, enjoys a beautiful sea