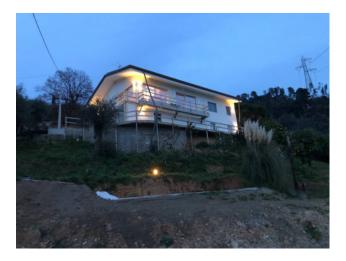

## 310 sq.m | : 7 | : 5 | : 9

COD. 2383 - PIETRASANTA ITALY

Contemporary style villa with TOTAL SEA VIEW !!!!!!!!!

The property is located in the very first hill of Pietrasanta, in an airy and sunny position.

The villa is spread over two main levels, as well as an annex built adhering to the main body. The garden leads to the living room, with large windows that allow you to enjoy the splendid views, or to the kitchen. Kitchen and living room, with dining area and sofa area with fireplace, form a single large room, with the exception of the possibility of separating the spaces by means of retractable sliding panels. On the same floor there is a service bathroom which also includes a laundry area and the sleeping area which houses two double bedrooms with en suite bathroom and a master bedroom which in addition to the private bathroom also has a walk-in closet. The lower floor houses a large living room with fireplace that overlooks the sea, a bathroom, a kitchen and a bedroom with en suite bathroom. The annex, which can be accessed both through the main body and from an independent entrance from the garden, enjoys a beautiful sea