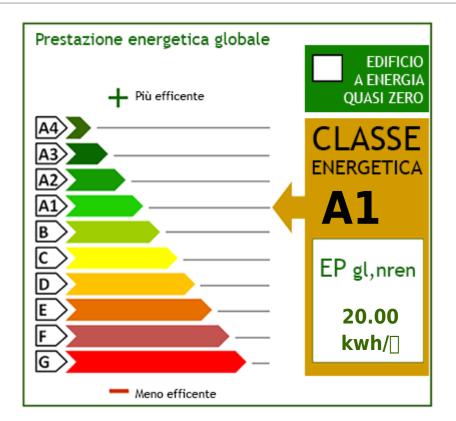

#### Strengths:

the villa has been designed with attention and attention to detail excellent functionality that allows energy consumption as low as possible the photovoltaic system produces 15kw and is equipped with storage batteries underfloor heating cooling is fully ducted heat pump wooden windows and triple double glazing. it includes all necessary works, with the exception of the swimming pool