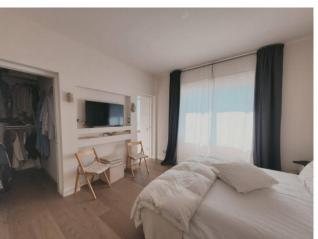

The villa is spread over two main levels, as well as an annex built adhering to the main body. The garden leads to the living room, with large windows that allow you to enjoy the splendid views, or to the kitchen. Kitchen and living room, with dining area and sofa area with fireplace, form a single large room, with the exception of the possibility of separating the spaces by means of retractable sliding panels. On the same floor there is a service bathroom which also includes a laundry area and the sleeping area which houses two double bedrooms with en suite bathroom and a master bedroom which in addition to the private bathroom also has a walk-in closet. The lower floor houses a large living room with fireplace that overlooks the sea, a bathroom, a kitchen and a bedroom with en suite bathroom. The annex, which can be accessed both through the main body and from an independent entrance from the garden, enjoys a beautiful sea