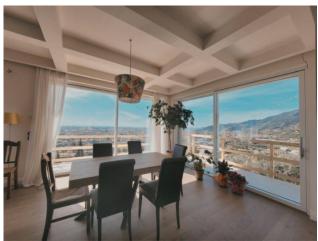

The villa is spread over two main levels, as well as an annex built adhering to the main body. The garden leads to the living room, with large windows that allow you to enjoy the splendid views, or to the kitchen. Kitchen and living room, with dining area and sofa area with fireplace, form a single large room, with the exception of the possibility of separating the spaces by means of retractable sliding panels. On the same floor there is a service bathroom which also includes a laundry area and the sleeping area which houses two double bedrooms with en suite bathroom and a master bedroom which in addition to the private bathroom also has a walk-in closet. The lower floor houses a large living room with fireplace that overlooks the sea, a bathroom, a kitchen and a bedroom with en suite bathroom. The annex, which can be accessed both through the main body and from an independent entrance from the garden, enjoys a beautiful sea

view and is spread over three levels, a living room / kitchen with fireplace and dedicated déhor on the ground floor, a bathroom on the first. floor and a bedroom on the second floor.

The garden has an area of 3,000 square meters which includes a beautiful dining area located behind the main kitchen, which includes a barbeque and an outdoor kitchen, and perfect spaces for laying a hot tub, as well as various walkways, driveways and pedestrian accesses and some parking areas. A swimming pool can be built in the part of the land that is immediately below the villa, in contact with the rock and oriented towards the sea.