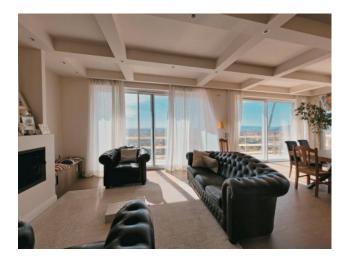

The villa is spread over two main levels, as well as an annex built adhering to the main body. The garden leads to the living room, with large windows that allow you to enjoy the splendid views, or to the kitchen. Kitchen and living room, with dining area and sofa area with fireplace, form a single large room, with the exception of the possibility of separating the spaces by means of retractable sliding panels. On the same floor there is a service bathroom which also includes a laundry area and the sleeping area which houses two double bedrooms with en suite bathroom and a master bedroom which in addition to the private bathroom also has a walk-in closet. The lower floor houses a large living room with fireplace that overlooks the sea, a bathroom, a kitchen and a bedroom with en suite bathroom. The annex, which can be accessed both through the main body and from an independent entrance from the garden, enjoys a beautiful sea