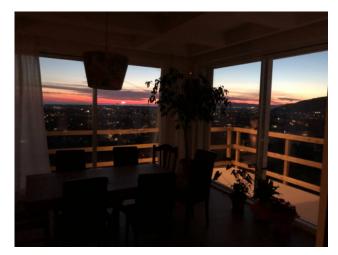

## 310 sq.m | : 7 | : 5 | : 9

COD. 2383 - PIETRASANTA ITALY

Contemporary style villa with TOTAL SEA VIEW !!!!!!!!!

The property is located in the very first hill of Pietrasanta, in an airy and sunny position.

The villa is spread over two main levels, as well as an annex built adhering to the main body. The garden leads to the living room, with large windows that allow you to enjoy the splendid views, or to the kitchen. Kitchen and living room, with dining area and sofa area with fireplace, form a single large room, with the exception of the possibility of separating the spaces by means of retractable sliding panels. On the same floor there is a service bathroom which also includes a laundry area and the sleeping area which houses two double bedrooms with en suite bathroom and a master bedroom which in addition to the private bathroom also has a walk-in closet. The lower floor houses a large living room with fireplace that overlooks the sea, a bathroom, a kitchen and a bedroom with en suite bathroom. The annex, which can be accessed both through the main body and from an independent entrance from the garden, enjoys a beautiful sea