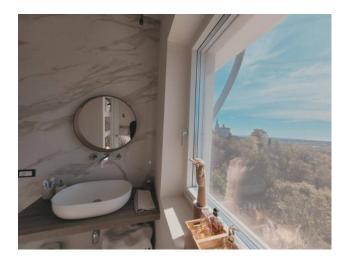

The villa is spread over two main levels, as well as an annex built adhering to the main body. The garden leads to the living room, with large windows that allow you to enjoy the splendid views, or to the kitchen. Kitchen and living room, with dining area and sofa area with fireplace, form a single large room, with the exception of the possibility of separating the spaces by means of retractable sliding panels. On the same floor there is a service bathroom which also includes a laundry area and the sleeping area which houses two double bedrooms with en suite bathroom and a master bedroom which in addition to the private bathroom also has a walk-in closet. The lower floor houses a large living room with fireplace that overlooks the sea, a bathroom, a kitchen and a bedroom with en suite bathroom. The annex, which can be accessed both through the main body and from an independent entrance from the garden, enjoys a beautiful sea