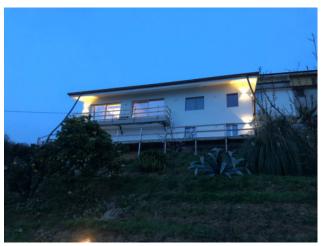

## 310 sq.m | : 7 | : 5 | : 9

COD. 2383 - PIETRASANTA ITALY

Contemporary style villa with TOTAL SEA VIEW !!!!!!!!!

The property is located in the very first hill of Pietrasanta, in an airy and sunny position.

The villa is spread over two main levels, as well as an annex built adhering to the main body. The garden leads to the living room, with large windows that allow you to enjoy the splendid views, or to the kitchen. Kitchen and living room, with dining area and sofa area with fireplace, form a single large room, with the exception of the possibility of separating the spaces by means of retractable sliding panels. On the same floor there is a service bathroom which also includes a laundry area and the sleeping area which houses two double bedrooms with en suite bathroom and a master bedroom which in addition to the private bathroom also has a walk-in closet. The lower floor houses a large living room with fireplace that overlooks the sea, a bathroom, a kitchen and a bedroom with en suite bathroom. The annex, which can be accessed both through the main body and from an independent entrance from the garden, enjoys a beautiful sea