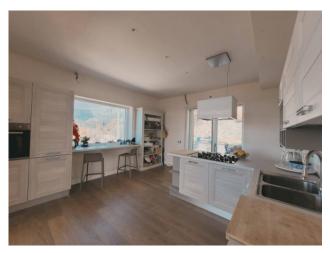

The villa is spread over two main levels, as well as an annex built adhering to the main body. The garden leads to the living room, with large windows that allow you to enjoy the splendid views, or to the kitchen. Kitchen and living room, with dining area and sofa area with fireplace, form a single large room, with the exception of the possibility of separating the spaces by means of retractable sliding panels. On the same floor there is a service bathroom which also includes a laundry area and the sleeping area which houses two double bedrooms with en suite bathroom and a master bedroom which in addition to the private bathroom also has a walk-in closet. The lower floor houses a large living room with fireplace that overlooks the sea, a bathroom, a kitchen and a bedroom with en suite bathroom. The annex, which can be accessed both through the main body and from an independent entrance from the garden, enjoys a beautiful sea