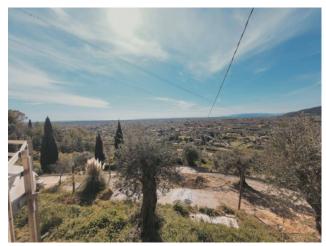

view and is spread over three levels, a living room / kitchen with fireplace and dedicated déhor on the ground floor, a bathroom on the first. floor and a bedroom on the second floor.

The garden has an area of 3,000 square meters which includes a beautiful dining area located behind the main kitchen, which includes a barbeque and an outdoor kitchen, and perfect spaces for laying a hot tub, as well as various walkways, driveways and pedestrian accesses and some parking areas. A swimming pool can be built in the part of the land that is immediately below the villa, in contact with the rock and oriented towards the sea.