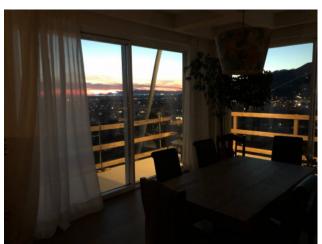

## 310 sq.m | : 7 | : 5 | : 9

COD. 2383 - PIETRASANTA ITALY

Contemporary style villa with TOTAL SEA VIEW !!!!!!!!!

The property is located in the very first hill of Pietrasanta, in an airy and sunny position.

The villa is spread over two main levels, as well as an annex built adhering to the main body. The garden leads to the living room, with large windows that allow you to enjoy the splendid views, or to the kitchen. Kitchen and living room, with dining area and sofa area with fireplace, form a single large room, with the exception of the possibility of separating the spaces by means of retractable sliding panels. On the same floor there is a service bathroom which also includes a laundry area and the sleeping area which houses two double bedrooms with en suite bathroom and a master bedroom which in addition to the private bathroom also has a walk-in closet. The lower floor houses a large living room with fireplace that overlooks the sea, a bathroom, a kitchen and a bedroom with en suite bathroom. The annex, which can be accessed both through the main body and from an independent entrance from the garden, enjoys a beautiful sea