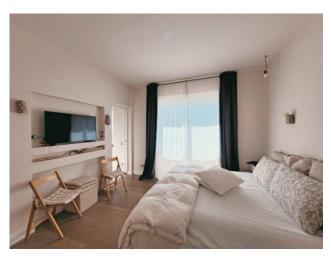

The villa is spread over two main levels, as well as an annex built adhering to the main body. The garden leads to the living room, with large windows that allow you to enjoy the splendid views, or to the kitchen. Kitchen and living room, with dining area and sofa area with fireplace, form a single large room, with the exception of the possibility of separating the spaces by means of retractable sliding panels. On the same floor there is a service bathroom which also includes a laundry area and the sleeping area which houses two double bedrooms with en suite bathroom and a master bedroom which in addition to the private bathroom also has a walk-in closet. The lower floor houses a large living room with fireplace that overlooks the sea, a bathroom, a kitchen and a bedroom with en suite bathroom. The annex, which can be accessed both through the main body and from an independent entrance from the garden, enjoys a beautiful sea