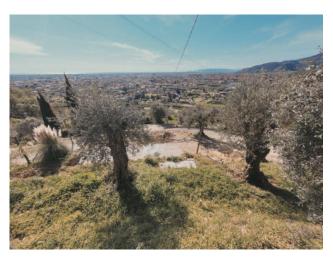

view and is spread over three levels, a living room / kitchen with fireplace and dedicated déhor on the ground floor, a bathroom on the first. floor and a bedroom on the second floor.

The garden has an area of 3,000 square meters which includes a beautiful dining area located behind the main kitchen, which includes a barbeque and an outdoor kitchen, and perfect spaces for laying a hot tub, as well as various walkways, driveways and pedestrian accesses and some parking areas. A swimming pool can be built in the part of the land that is immediately below the villa, in contact with the rock and oriented towards the sea.