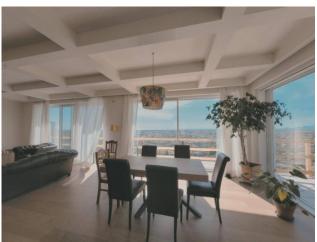

The villa is spread over two main levels, as well as an annex built adhering to the main body. The garden leads to the living room, with large windows that allow you to enjoy the splendid views, or to the kitchen. Kitchen and living room, with dining area and sofa area with fireplace, form a single large room, with the exception of the possibility of separating the spaces by means of retractable sliding panels. On the same floor there is a service bathroom which also includes a laundry area and the sleeping area which houses two double bedrooms with en suite bathroom and a master bedroom which in addition to the private bathroom also has a walk-in closet. The lower floor houses a large living room with fireplace that overlooks the sea, a bathroom, a kitchen and a bedroom with en suite bathroom. The annex, which can be accessed both through the main body and from an independent entrance from the garden, enjoys a beautiful sea

view and is spread over three levels, a living room / kitchen with fireplace and dedicated déhor on the ground floor, a bathroom on the first. floor and a bedroom on the second floor.

The garden has an area of 3,000 square meters which includes a beautiful dining area located behind the main kitchen, which includes a barbeque and an outdoor kitchen, and perfect spaces for laying a hot tub, as well as various walkways, driveways and pedestrian accesses and some parking areas. A swimming pool can be built in the part of the land that is immediately below the villa, in contact with the rock and oriented towards the sea.