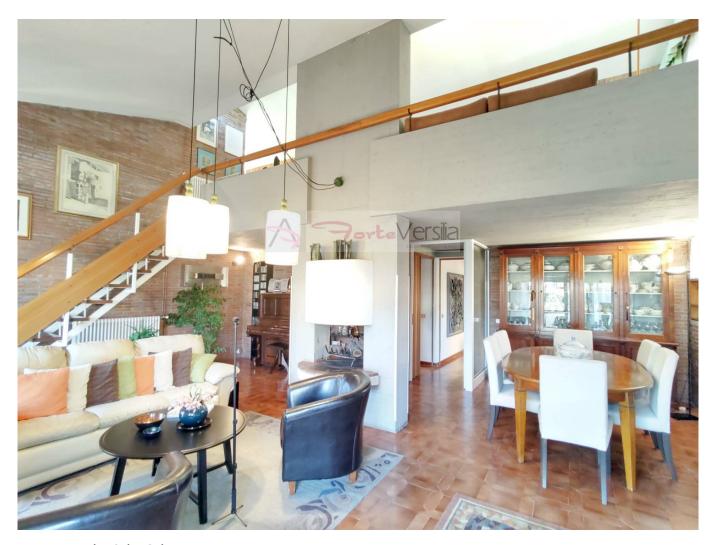

Entrance, large living room overlooking the porch, dining area, sofa area, central fireplace, eat-in kitchen.

Beautiful double volume on the living room with relaxation area, library and practicable attic.