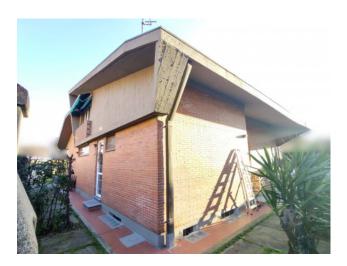

Residence frequented by internationally renowned artists.

The Villa with a garden of about 400 square meters. it is mainly developed on a raised ground floor, convenient for reaching all the organized spaces of the house.

Quality finishes, reinforced concrete, exposed brick, parquet, glazed terracotta.