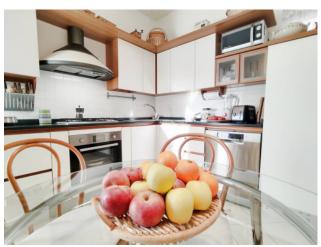

Entrance, large living room overlooking the porch, dining area, sofa area, central fireplace, eat-in kitchen.

Beautiful double volume on the living room with relaxation area, library and practicable attic.