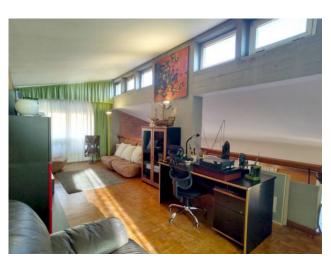

Entrance, large living room overlooking the porch, dining area, sofa area, central fireplace, eat-in kitchen.

Beautiful double volume on the living room with relaxation area, library and practicable attic.