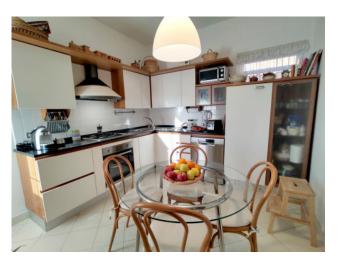

Entrance, large living room overlooking the porch, dining area, sofa area, central fireplace, eat-in kitchen.

Beautiful double volume on the living room with relaxation area, library and practicable attic.