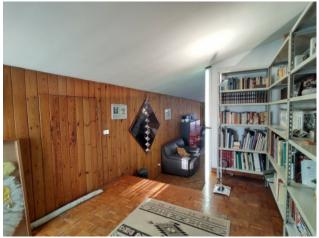

Entrance, large living room overlooking the porch, dining area, sofa area, central fireplace, eat-in kitchen.

Beautiful double volume on the living room with relaxation area, library and practicable attic.