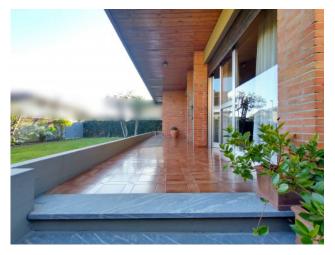

Entrance, large living room overlooking the porch, dining area, sofa area, central fireplace, eat-in kitchen.

Beautiful double volume on the living room with relaxation area, library and practicable attic.

Quality finishes, reinforced concrete, exposed brick, parquet, glazed terracotta.