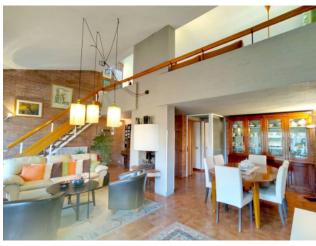

Entrance, large living room overlooking the porch, dining area, sofa area, central fireplace, eat-in kitchen.

Beautiful double volume on the living room with relaxation area, library and practicable attic.