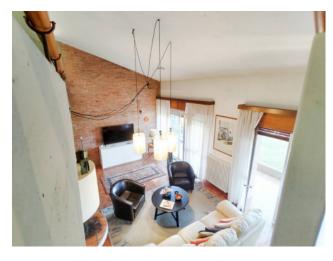

Entrance, large living room overlooking the porch, dining area, sofa area, central fireplace, eat-in kitchen.

Beautiful double volume on the living room with relaxation area, library and practicable attic.

Quality finishes, reinforced concrete, exposed brick, parquet, glazed terracotta.