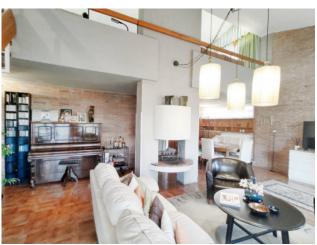

Entrance, large living room overlooking the porch, dining area, sofa area, central fireplace, eat-in kitchen.

Beautiful double volume on the living room with relaxation area, library and practicable attic.

Quality finishes, reinforced concrete, exposed brick, parquet, glazed terracotta.