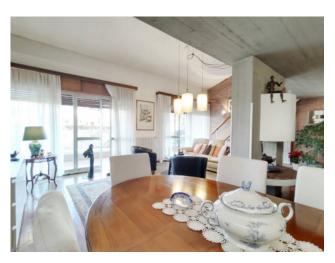

Entrance, large living room overlooking the porch, dining area, sofa area, central fireplace, eat-in kitchen.

Beautiful double volume on the living room with relaxation area, library and practicable attic.