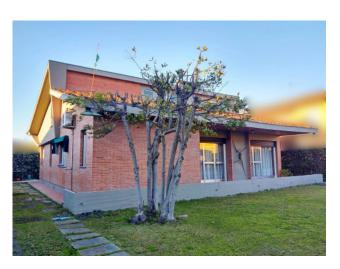

Residence frequented by internationally renowned artists.

The Villa with a garden of about 400 square meters. it is mainly developed on a raised ground floor, convenient for reaching all the organized spaces of the house.

Quality finishes, reinforced concrete, exposed brick, parquet, glazed terracotta.