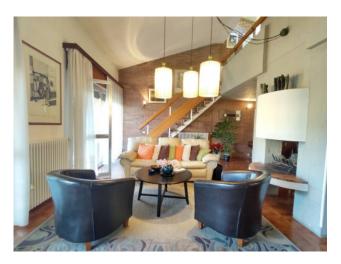

Entrance, large living room overlooking the porch, dining area, sofa area, central fireplace, eat-in kitchen.

Beautiful double volume on the living room with relaxation area, library and practicable attic.