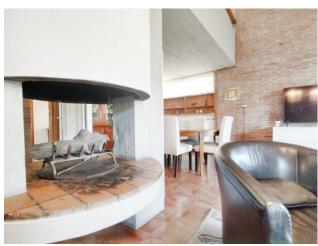

Entrance, large living room overlooking the porch, dining area, sofa area, central fireplace, eat-in kitchen.

Beautiful double volume on the living room with relaxation area, library and practicable attic.

Quality finishes, reinforced concrete, exposed brick, parquet, glazed terracotta.