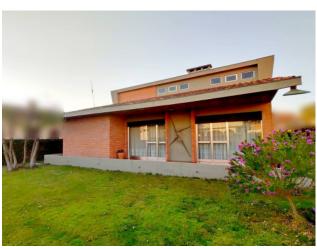

# villa Traversagna € 615.000 negotiable Ref. 2220

175 sq.m | : 2 | : 3 | : 5

cod. 2220 - PIETRASANTA - Little Athens in Versilia - ITALY

Single stately sculpture villa with garden of the highest artistic value. WE OFFER EXCLUSIVELY.

Residence frequented by internationally renowned artists.

The Villa with a garden of about 400 square meters. it is mainly developed on a raised ground floor, convenient for reaching all the organized spaces of the house.