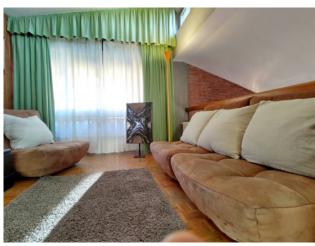

Entrance, large living room overlooking the porch, dining area, sofa area, central fireplace, eat-in kitchen.

Beautiful double volume on the living room with relaxation area, library and practicable attic.