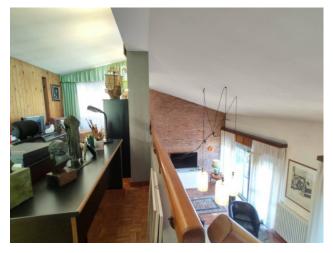

Entrance, large living room overlooking the porch, dining area, sofa area, central fireplace, eat-in kitchen.

Beautiful double volume on the living room with relaxation area, library and practicable attic.