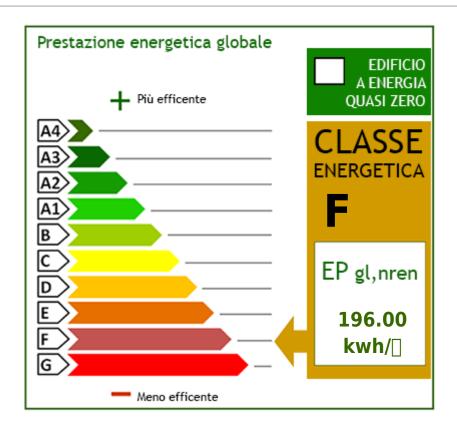

# **Property Informations**

| > <b>camere &lt;</b> : 3                | > bagni <: 2                       |
|-----------------------------------------|------------------------------------|
|                                         |                                    |
| > <b>Locali &lt;</b> : 5                | > stato_conservazione <: Excellent |
| *************************************** |                                    |