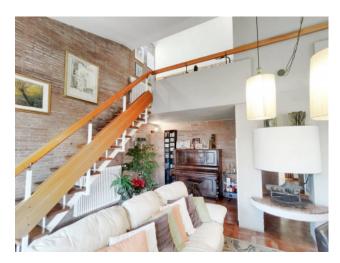

Entrance, large living room overlooking the porch, dining area, sofa area, central fireplace, eat-in kitchen.

Beautiful double volume on the living room with relaxation area, library and practicable attic.