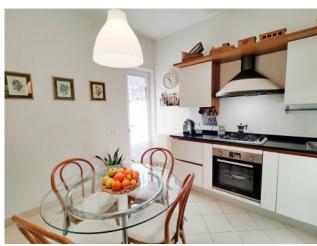

Entrance, large living room overlooking the porch, dining area, sofa area, central fireplace, eat-in kitchen.

Beautiful double volume on the living room with relaxation area, library and practicable attic.