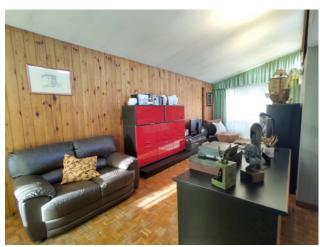

Entrance, large living room overlooking the porch, dining area, sofa area, central fireplace, eat-in kitchen.

Beautiful double volume on the living room with relaxation area, library and practicable attic.