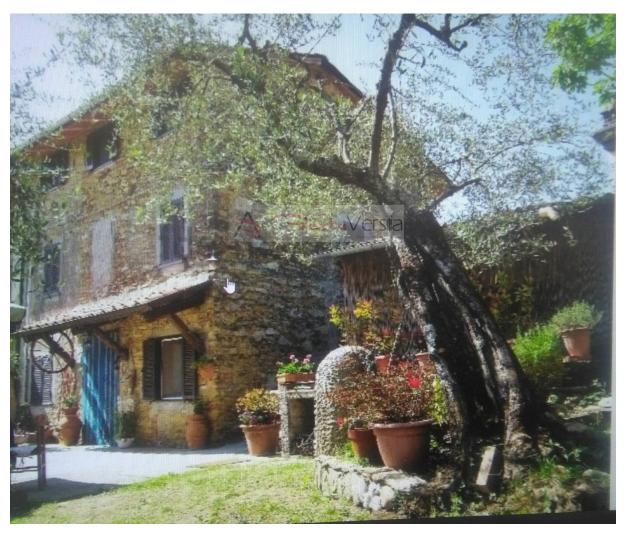

# 110 sq.m | : 3 | : 5 | : 8

Situated on one of the most beautiful hills of the town of Camaiore: Pontemazzori.

Pontemazzori is from the same town about 3 km (5 minutes by car) far from the sea about 10/15 minutes.

Is a village where 226 inhabitants, nearly all native there.

The style of the houses is usually what we propose, stone buildings with a lot of wood.

The building consists of ground floor: kitchen with utility room, 1 large bathroom with bathtub and separate the two rooms are separated by a stone staircase leading to the first floor P. 1°: hallway, bedroom 1, 1 twin bedroom, 1 single bedroom or, the boiler room (this also has an external input) 1 large double room top floor: 1 bedroom, 1 bathroom with shower on the exterior of the building is equipped with an open room on three sides can also be used as parking space next to the House We have a new entrance to access an outside bathroom with window.

In front of the property There is a framed piastronato with a stone wall and faces the ground accompanied by olives belonging to the property in question.

Outside the property we have a parking space.