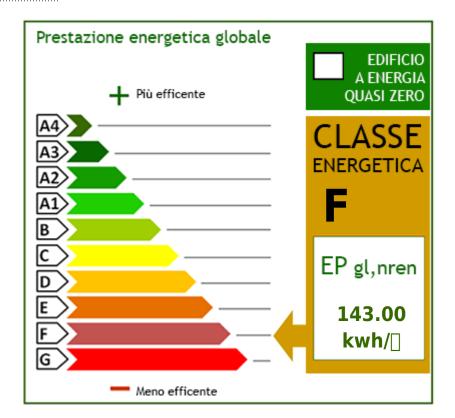

# **Property Informations**

---> Indirizzo <---: piazza 24 maggio

---> camere <---: 5

---> bagni <---: 8

---> stato\_conservazione <---: Good