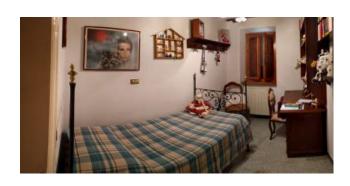

Is a village where 226 inhabitants, nearly all native there.

The style of the houses is usually what we propose, stone buildings with a lot of wood.

The building consists of ground floor: kitchen with utility room, 1 large bathroom with bathtub and separate the two rooms are separated by a stone staircase leading to the first floor P. 1°: hallway, bedroom 1, 1 twin bedroom, 1 single bedroom or, the boiler room (this also has an external input) 1 large double room top floor: 1 bedroom, 1 bathroom with shower on the exterior of the building is equipped with an open room on three sides can also be used as parking space next to the House We have a new entrance to access an outside bathroom with window.