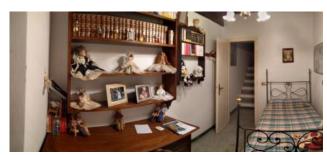

Is a village where 226 inhabitants, nearly all native there.

The style of the houses is usually what we propose, stone buildings with a lot of wood.

The building consists of ground floor: kitchen with utility room, 1 large bathroom with bathtub and separate the two rooms are separated by a stone staircase leading to the first floor P. 1°: hallway, bedroom 1, 1 twin bedroom, 1 single bedroom or, the boiler room (this also has an external input) 1 large double room top floor: 1 bedroom, 1 bathroom with shower on the exterior of the building is equipped with an open room on three sides can also be used as parking space next to the House We have a new entrance to access an outside bathroom with window.